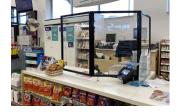

Create a protective shield in any place of commerce that requires direct interaction between employees and customers in close proximity such as POS checkouts. This robust yet easy to install acrylic screen is available as a tri-fold or single panel with a choice of opening at the bottom, allowing for the transfer of items or payment for transactions. The retail Guardiant<sup>™</sup> reduces the risk of virus transfer while items are exchanged at the checkout through a protective barrier.

#### **Safer Interactions**

Put your customers at ease with a visible barrier that allows for face-to-face interaction while still maintaining separation of personal space.

#### **Essential for Business**

Ideal for essential businesses such as convenience, supermarkets, retail, medical, dental, and pharmacy settings.