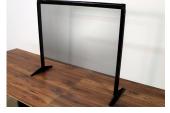

Create a protective shield in any place of commerce that requires direct interaction between employees and customers in close proximity such as POS checkouts. This robust yet easy to install acrylic screen is available as a tri-fold or single panel with a choice of opening at the bottom, allowing for the transfer of items or payment for transactions. The retail Guardiant<sup>™</sup> reduces the risk of virus transfer while items are exchanged at the checkout through a protective barrier.

## **Product Features**

| thick ar<br>single p<br>Additio<br>adhesiv<br>in place<br>has larg<br>screwer<br>stability | Each panel is made of plexiglass 2.5mm<br>thick and weighs 11kg and 3.5kg for the<br>single panel, so it is not easily tipped over.<br>Additionally, mounting hardware,<br>adhesive strips or glue can hold the feet<br>in place for added stability. Single panel<br>has large feet on both sides that can be<br>screwed to the countertop for added<br>stability. The panel place in glue are units of | Functional | Barcodes can be scanned at checkout<br>through the clear acrylic, preventing<br>physical contact from transferring<br>products. |
|--------------------------------------------------------------------------------------------|----------------------------------------------------------------------------------------------------------------------------------------------------------------------------------------------------------------------------------------------------------------------------------------------------------------------------------------------------------------------------------------------------------|------------|---------------------------------------------------------------------------------------------------------------------------------|
|                                                                                            |                                                                                                                                                                                                                                                                                                                                                                                                          | Safe       | Tri panel build helps to mitigate airborne<br>contact from coughing, sneezing,<br>laughing, etc.                                |
|                                                                                            | stability. Tri-panel also includes mounting hardware with screws for added stability.                                                                                                                                                                                                                                                                                                                    | Dimensions | Each panel is 1000mm high x 670mm                                                                                               |
| Portable                                                                                   | Fully collapsible; panels stack onto one another at a depth of 760mm.                                                                                                                                                                                                                                                                                                                                    |            | wide, with a variable depth using in-<br>cluded hardware of 32mm – 64mm or<br>114mm gap at base. Overall length when            |
| Easy To Clean                                                                              | Clean with wipes, bleach, or any common disinfectant.                                                                                                                                                                                                                                                                                                                                                    |            | straightened is 2010mm wide.                                                                                                    |
|                                                                                            |                                                                                                                                                                                                                                                                                                                                                                                                          |            | Tri-Panel Countertop Opening: The                                                                                               |
| Practical                                                                                  | An opening at the bottom of the partition<br>allows for the transfer of small items,<br>papers, or payment for transactions. Feet<br>risers allow cables for Credit/Debit to<br>fit under the screen without additional<br>check out modification.                                                                                                                                                       |            | Tri-Panel window opening is 240mm wide x 350mm tall.                                                                            |
|                                                                                            |                                                                                                                                                                                                                                                                                                                                                                                                          |            | Single Countertop Screen:<br>Each screen is 810mm high x 740mm<br>wide. With a bottom open window of<br>200mm x 720mm.          |