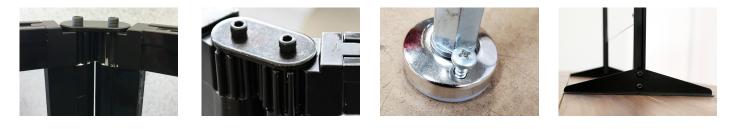

– A sturdy, 'no-tip' solution that is portable and can fully collapse for storage

- Easily sanitised with any common disinfectant
- One year warranty
- Made in the UK

## **Product Features**

| thick ar<br>single p<br>Additio<br>adhesiv<br>in place<br>has larg<br>screwer<br>stability | Each panel is made of plexiglass 2.5mm<br>thick and weighs 11kg and 3.5kg for the<br>single panel, so it is not easily tipped over.<br>Additionally, mounting hardware,<br>adhesive strips or glue can hold the feet<br>in place for added stability. Single panel<br>has large feet on both sides that can be<br>screwed to the countertop for added<br>stability. The panel place in glue are units of | Functional | Barcodes can be scanned at checkout<br>through the clear acrylic, preventing<br>physical contact from transferring<br>products. |
|--------------------------------------------------------------------------------------------|----------------------------------------------------------------------------------------------------------------------------------------------------------------------------------------------------------------------------------------------------------------------------------------------------------------------------------------------------------------------------------------------------------|------------|---------------------------------------------------------------------------------------------------------------------------------|
|                                                                                            |                                                                                                                                                                                                                                                                                                                                                                                                          | Safe       | Tri panel build helps to mitigate airborne<br>contact from coughing, sneezing,<br>laughing, etc.                                |
|                                                                                            | stability. Tri-panel also includes mounting hardware with screws for added stability.                                                                                                                                                                                                                                                                                                                    | Dimensions | Each panel is 1000mm high x 670mm                                                                                               |
| Portable                                                                                   | Fully collapsible; panels stack onto one another at a depth of 760mm.                                                                                                                                                                                                                                                                                                                                    |            | wide, with a variable depth using in-<br>cluded hardware of 32mm – 64mm or<br>114mm gap at base. Overall length when            |
| Easy To Clean                                                                              | Clean with wipes, bleach, or any common disinfectant.                                                                                                                                                                                                                                                                                                                                                    |            | straightened is 2010mm wide.                                                                                                    |
|                                                                                            |                                                                                                                                                                                                                                                                                                                                                                                                          |            | Tri-Panel Countertop Opening: The                                                                                               |
| Practical                                                                                  | An opening at the bottom of the partition<br>allows for the transfer of small items,<br>papers, or payment for transactions. Feet<br>risers allow cables for Credit/Debit to<br>fit under the screen without additional<br>check out modification.                                                                                                                                                       |            | Tri-Panel window opening is 240mm wide x 350mm tall.                                                                            |
|                                                                                            |                                                                                                                                                                                                                                                                                                                                                                                                          |            | Single Countertop Screen:<br>Each screen is 810mm high x 740mm<br>wide. With a bottom open window of<br>200mm x 720mm.          |