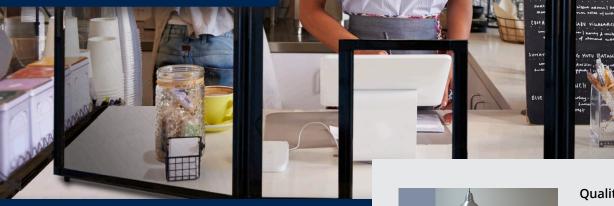

### **Retail Countertop shield**

Built to help reduce the spread of contagious, airborne germs commonly spread by coughing or sneezing, the retail Guardiant<sup>™</sup> is ideal for supermarket, convenience and retail settings.

Create a protective shield in any place of commerce that requires direct interaction between employees and customers in close proximity such as POS checkouts. This robust yet easy to install acrylic screen is available as a tri-fold or single panel with a choice of opening at the bottom, allowing for the transfer of items or payment for transactions. The retail Guardiant<sup>™</sup> reduces the risk of virus transfer while items are exchanged at the checkout through a protective barrier.