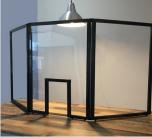

## **Product Features**

| thick ar<br>single p<br>Additio<br>adhesiv<br>in place<br>has larg<br>screwer<br>stability | Each panel is made of plexiglass 2.5mm<br>thick and weighs 11kg and 3.5kg for the<br>single panel, so it is not easily tipped over.<br>Additionally, mounting hardware,<br>adhesive strips or glue can hold the feet<br>in place for added stability. Single panel<br>has large feet on both sides that can be<br>screwed to the countertop for added<br>stability. The panel place in glue are units of | Functional | Barcodes can be scanned at checkout<br>through the clear acrylic, preventing<br>physical contact from transferring<br>products. |
|--------------------------------------------------------------------------------------------|----------------------------------------------------------------------------------------------------------------------------------------------------------------------------------------------------------------------------------------------------------------------------------------------------------------------------------------------------------------------------------------------------------|------------|---------------------------------------------------------------------------------------------------------------------------------|
|                                                                                            |                                                                                                                                                                                                                                                                                                                                                                                                          | Safe       | Tri panel build helps to mitigate airborne<br>contact from coughing, sneezing,<br>laughing, etc.                                |
|                                                                                            | stability. Tri-panel also includes mounting hardware with screws for added stability.                                                                                                                                                                                                                                                                                                                    | Dimensions | Each panel is 1000mm high x 670mm                                                                                               |
| Portable                                                                                   | Fully collapsible; panels stack onto one another at a depth of 760mm.                                                                                                                                                                                                                                                                                                                                    |            | wide, with a variable depth using in-<br>cluded hardware of 32mm – 64mm or<br>114mm gap at base. Overall length when            |
| Easy To Clean                                                                              | Clean with wipes, bleach, or any common disinfectant.                                                                                                                                                                                                                                                                                                                                                    |            | straightened is 2010mm wide.                                                                                                    |
|                                                                                            |                                                                                                                                                                                                                                                                                                                                                                                                          |            | Tri-Panel Countertop Opening: The                                                                                               |
| Practical                                                                                  | An opening at the bottom of the partition<br>allows for the transfer of small items,<br>papers, or payment for transactions. Feet<br>risers allow cables for Credit/Debit to<br>fit under the screen without additional<br>check out modification.                                                                                                                                                       |            | Tri-Panel window opening is 240mm wide x 350mm tall.                                                                            |
|                                                                                            |                                                                                                                                                                                                                                                                                                                                                                                                          |            | Single Countertop Screen:<br>Each screen is 810mm high x 740mm<br>wide. With a bottom open window of<br>200mm x 720mm.          |