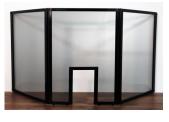

### **Retail Countertop shield**

Built to help reduce the spread of contagious, airborne germs commonly spread by coughing or sneezing, the retail Guardiant<sup>™</sup> is ideal for supermarket, convenience and retail settings.

Create a protective shield in any place of commerce that requires direct interaction between employees and customers in close proximity such as POS checkouts. This robust yet easy to install acrylic screen is available as a tri-fold or single panel with a choice of opening at the bottom, allowing for the transfer of items or payment for transactions. The retail Guardiant<sup>™</sup> reduces the risk of virus transfer while items are exchanged at the checkout through a protective barrier.

# APG's Guardiant<sup>™</sup> Countertop Shield -