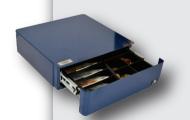

Designed for use where a cash drawer is in open view and needs to look stylish.

Curved edges and a flush drawer front give a unique look and feel.

Optional Tablet Rest to give hands free operation of the drawer.

## **Product Features -**

| Size                  | 13.62" x 12.76"x 3.74"<br>346mm x 324mm x 95mm  | Regulatory Compliance | CE & REACH                                       |
|-----------------------|-------------------------------------------------|-----------------------|--------------------------------------------------|
| Construction          | Steel                                           | Color/Colour          | Any Colour                                       |
| Warranty              | 1 Year                                          | Cycle Life            | 1,000,000 Cycles                                 |
| Interface             | Hardwired, MUL, NetPRO                          | Currencies Supported  | Majority of European                             |
| Media                 | No                                              |                       |                                                  |
| Security Lock Options | Lock/No Lock<br>(for highest security)<br>9.5kg | Key Options           | Options of Alike/Random                          |
|                       |                                                 | Target Market         | Boutiques, Mom & Pop<br>shops, Bars, Restaurants |
| Weight                |                                                 |                       |                                                  |