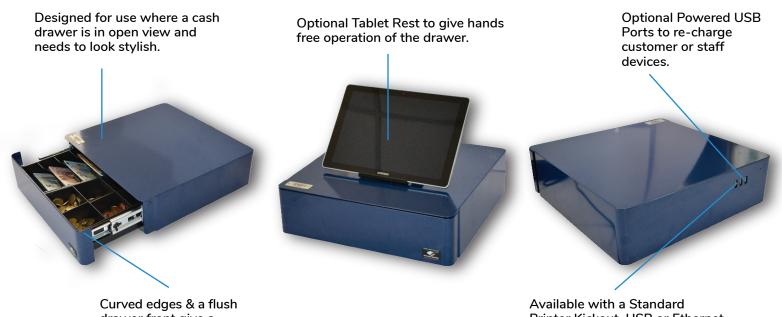

Designed for use where a cash drawer is in open view and needs to look stylish.

Curved edges and a flush drawer front give a unique look and feel.

Optional Tablet Rest to give hands free operation of the drawer.