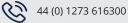

drawer front give a unique look and feel. Printer Kickout, USB or Ethernet (Wired or WiFi) connections.