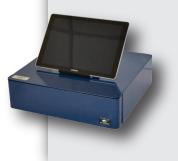

## **Integration Systems**

The Curvi drawer is designed with a new modern look of curved corners for the next generation of retailers who value design and know that image does matter.

The compact Curvi drawer not only offers good coin and note capacity, but also a perfect platform for tablets, iPads and the latest small EPoS systems. It has the added benefit of options such as multiple powered USB sockets to enable recharging mobile devices for customers or for staff "on the go". When combined with our latest Ethernet Interface, NetPRO, this is not only a stylish, compact and convenient cash drawer but also one that boasts the latest technology making it a truly Mobile Solution.

Designed for use where a cash drawer is in open view and needs to look stylish.

Curved edges and a flush drawer front give a unique look and feel.

Optional Tablet Rest to give hands free operation of the drawer.