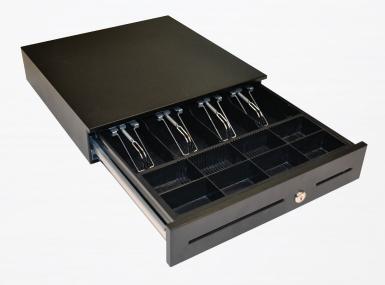

### **High Capacity**

The removable insert can accommodate 4 notes and 8 coins. The adjustable note and coin dividers maximise the insert capacity while the 8 coin compartment section is also removable.

### **Multiple Storage**

The drawer provides further storage with dual posting slots under the insert for additional media items.