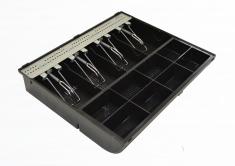

### **High Capacity**

The removable insert can accommodate 4 notes and 8 coins. The adjustable note and coin dividers maximise the insert capacity while the 8 coin compartment section is also removable.