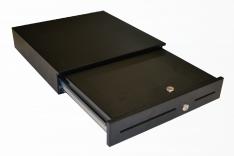

## A Robust, Practical Cash Drawer

APG's Entry Level Cash Drawers, ECD, are a range of cost effective, highly functional cash drawers that offer excellent value for money. The ECD range is perfectly suited to a variety of sectors, including hospitality and general retail, where a good performing cash drawer is appreciated but a heavy-duty lifetime is not expected. The ECD410 model offers great note and coin storage accepting the majority of the European currencies.

#### **Durable**

Featuring a robust steel construction (at 7 kg in weight) & steel ball bearing rollers for a prolonged operational life.

### **High Capacity**

The removable insert can accommodate 4 notes and 8 coins. The adjustable note and coin dividers maximise the insert capacity while the 8 coin compartment section is also removable.

### **Multiple Storage**

The drawer provides further storage with dual posting slots under the insert for additional media items.