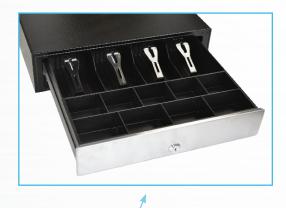

#### **High Capacity Storage**

The insert can accommodate 4 notes and 9 coins. The adjustable and removable note dividers maximise the insert capacity while the 9 coin compartment section is also removable.

#### **Easily Removable Insert**

The insert can be removed from the ECD417 cash drawer to make it easy to transport coins and notes to the back office.

Under Counter Mounting Bracket

Colour: Black with a textured finish and

stainless steel front panel

**Insert:** - 4 note, 9 coin removable insert with

adjustable note and coin dividers

- Note compartments feature hard wearing

note clips

- Removable coin section

**Currencies:** Accepts the majority of European currencies

(Euro, Sterling and many others)

**Lock options:** 2 function lock:

Manual open and deadlocked

**Key options:** Alike lock with 2 keys