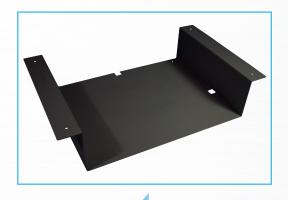

#### **Easily Removable Insert**

The insert can be removed from the ECD417 cash drawer to make it easy to transport coins and notes to the back office.

Under Counter Mounting Bracket

## **ECD417 Cash Drawer Part Numbers:**

Part Numbers: Description:

ECD417-BLK-SS Cash Drawer - Black and stainless steel drawer front

ECD417-INS Inse

ECD417-UCMB Under Counter Mounting Bracket

APG Cash Drawer Unit 4, The Drove, Newhaven, East Sussex BN9 0LA, UK Contact our Sales team at: Tel: +44 1273 616300 Email: sales@eu.cashdrawer.com \*For a full warranty statement, please visit our website at http://www.cashdrawer.com/ support/warranty-statement