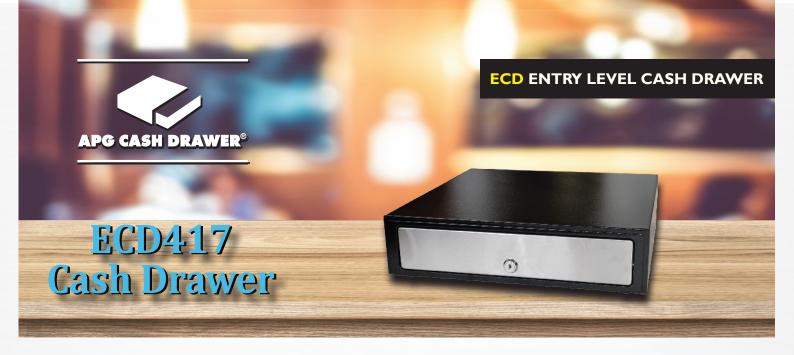

### AN ECONOMICAL SOLUTION

APG's Entry Level Cash Drawers, ECD, are a range of cost effective, highly functional cash drawers that offer excellent value for money. The ECD range is perfectly suited for the small to medium retailer in a variety of sectors, including hospitality and general retail where a good performing cash drawer is appreciated and a heavy-duty lifetime is not expected. The ECD417 features a push-open operation, making it the ideal solution for manual use.

#### **Durable Construction**

Featuring steel construction (at 6 kg in weight) & steel ball bearing rollers for a prolonged operational life, the hard wearing ECD417 cash drawer is suitable for even the busiest of retail environments.

#### **Simple Operation**

The ECD417 is ideally suited for manual use as it features a push to open, push to close operation, making it easy and simple to access the drawer contents.