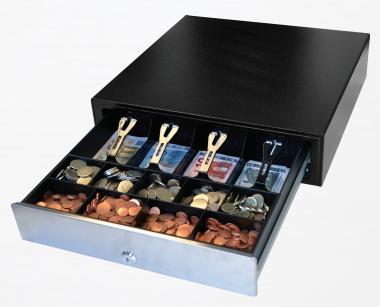

#### **High Capacity Storage**

The insert can accommodate 4 notes and 9 coins. The adjustable and removable note dividers maximise the insert capacity while the 9 coin compartment section is also removable.

#### **Easily Removable Insert**

The insert can be removed from the ECD417 cash drawer to make it easy to transport coins and notes to the back office.

Under Counter Mounting Bracket

Colour: Black with a textured finish and

stainless steel front panel

**Insert:** - 4 note, 9 coin removable insert with

adjustable note and coin dividers

- Note compartments feature hard wearing

note clips

- Removable coin section

**Currencies:** Accepts the majority of European currencies

(Euro, Sterling and many others)

**Lock options:** 2 function lock:

Manual open and deadlocked

**Key options:** Alike lock with 2 keys