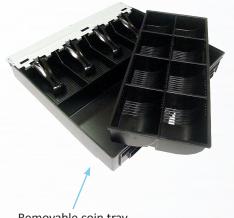

duty lifetime is not expected. The ECD400 is an extremely robust, solid unit that is one of the most popular models in the ECD range.

#### **Durable**

Featuring a robust steel construction (at 9 kg in weight) & steel ball bearing rollers for a prolonged operational life, the hard wearing ECD400 cash drawer is able to withstand most retail environments.

#### **High Capacity**

The state of the s

The insert can accommodate 4 notes and 8 coins. The adjustable and removable note and coin dividers maximise the inserts capacity.

#### **Multiple Storage**

The drawer provides further storage with dual posting slots under the insert for additional media items.

#### **Functional**

The insert can be removed from the drawer to make it easy to transport coins and notes to the back office.







#### Removable coin tray

# **ECD400 Specifications:**

Size: (W x D x H, with feet)

> 400 x 450 x 110 mm 15.7 x 17.7 x 4.3 inches

Construction: Robust steel construction

Cycle life: Tested to 500,000 cycles

Warranty: One year warranty\*

Colour: Black with a textured finish

Interface: RJ12/24V with 3M RJ12 adaptor cable

Drawer status microswitch

Fixing: Bolt down facility in base Insert: - 4 note, 8 coin removable insert with adjustable note and coin dividers

- Note compartments feature hard wearing

note clips

- Removable coin section

Media: 2 media posting slots

**Currencies:** Accepts the majority of European currencies

(Euro, Sterling and many others)

Lock options: 3 function lock:

Electronic open, manual open, deadlocked

**Key options:** 3 position, alike lock with 2