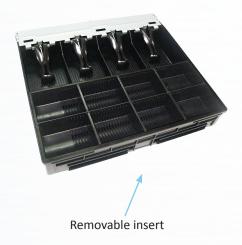

#### **Functional**

The insert can be removed from the drawer to make it easy to transport coins and notes to the back office.