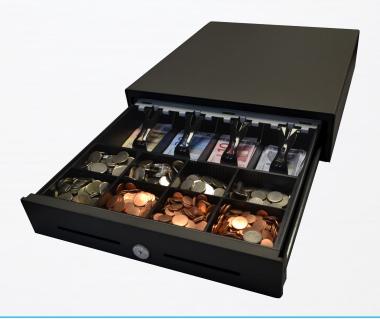

#### **High Capacity**

The state of the s

The insert can accommodate 4 notes and 8 coins. The adjustable and removable note and coin dividers maximise the inserts capacity.

#### **Multiple Storage**

The drawer provides further storage with dual posting slots under the insert for additional media items.