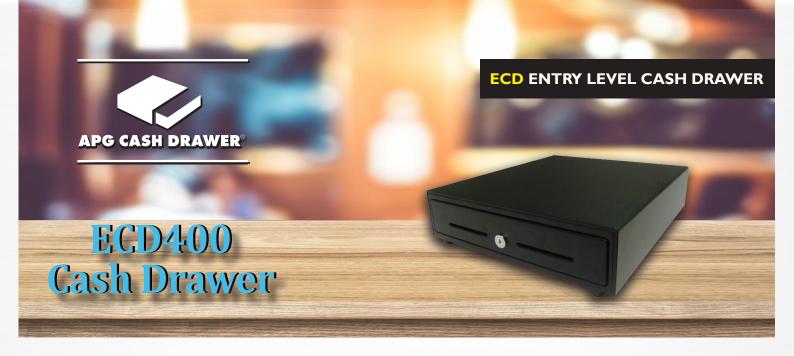

## A ROBUST, PRACTICAL CASH DRAWER

APG's Entry Level Cash Drawers, ECD, are a range of cost effective, highly functional cash drawers that offer excellent value for money. The ECD range is perfectly suited for the small to medium retailer in a variety of sectors, including hospitality and general retail where a good performing cash drawer is appreciated and a heavy-duty lifetime is not expected. The ECD400 is an extremely robust, solid unit that is one of the most popular models in the ECD range.

#### **Durable**

Featuring a robust steel construction (at 9 kg in weight) & steel ball bearing rollers for a prolonged operational life, the hard wearing ECD400 cash drawer is able to withstand most retail environments.