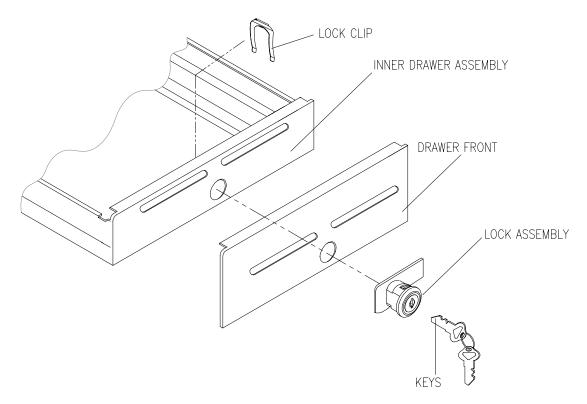

### To Remove the Lock:

- 1. Open the drawer with the key.
- 2. Remove the till.
- 3. Note the clip holding the lock set in place on the inside of the drawer front. See drawing below.
- 4. Remove the clip.
- 5. Now the lock set can be removed by tipping the lock assembly to one side and pushing it out the hole in the drawer front.

### To Install the Lock:

- 1. Install the lock set with the lock cam (long metal piece attached to the back of the lock) pointing to the right as you face the front of the lock.
- 2. Tip the lock assembly as you push it into the hole in the drawer front.
- 3. Install the clip as shown.